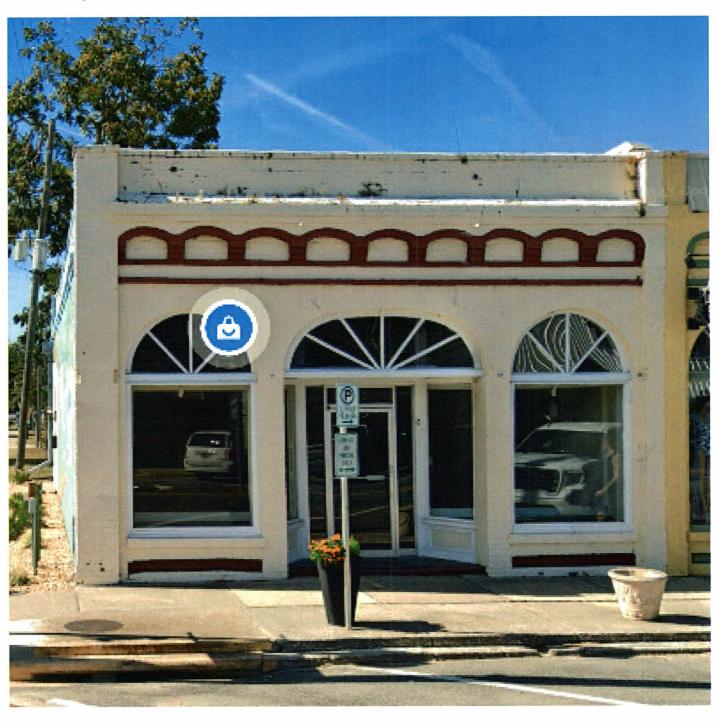

, this will delay the application process. PROJECT LOCATION: 18554 Mair OWNER'S NAME: TAX PARCEL NUMBER: **DESCRIPTION OF PROJECT:** Exterior paint Fore Building LIST OF MATERIALS AND COLORS: APPLICATION FEE: \$100.00 (Must submit fee with application) I HEREBY CERTIFY that I am the simple owner of record of the above described property (or have attached my authority) to apply for this permit. NOTE: Building and/or other permits may be required before proceeding with project. The appropriateness approval expires within one year of approval date. If work is discontinued for a six month period or longer the project will be considered abandoned. STAFF USE ONLY: **APPROVED** NOT APPROVED ZONING ADMINISTRATOR DATE



Wall Body



Wavy Trim

SW 0050 Classic Light Buff

Trim

#### Project Site:



### NEW BUSINESS #2

# Z24-000003 CERTIFICATE OF APPROPRIATENESS – REROOF (BRENDA GAMBERTON)



#### Planning Department 23718 W US HWY 27, High Springs FL 32643

386-454-7322

## CERTIFICATE OF APPROPRIATENESS – APPLICATION BOARD APPROVAL

Attach plan, sketch, materials list, colors, and any information to determine appropriateness of the project. If not provided, this will delay the application process.

| DATE: 1-8-2024                                                                                                                                                                                                                                                | PERMIT NO.: 224-00003              |
|--------------------------------------------------------------------------------------------